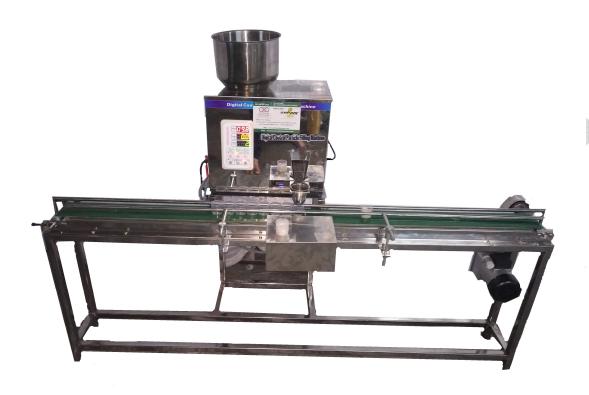

## Camphor Weighing & Bottle Filling Machine

Beware from Duplication and cheater.

Machine Design copyright by sohamtex engineers.

- Machine Speed: 500-600 Bottle/Hr. (for 10 gm weight, Depends on Filling Weight)
- Machine Capacity: 5 50 gm.
- **Required Power**: 0.5 HP Single Phase
- **Compressor**: 0.5 HP Single Phase (By client's scope)
- **Total Power**: 1 HP Single Phase
- Machine Type: Semi-Automatic
- Machine Weight: @35 kg.
- Machine Size: 72X24X50 inchBottle Height: 30 mm to 100 mm
- Diameter of Bottle: 25 to 50mm
- Working Capacity: 24 hr.
- Conveyor System inbuilt.
- Same machine you can pack Camphor, Tablate, Nutts & Etc.
- **Telephonic service free for life time** (Monday To Saturday 9 AM to 6 PM, Sunday Weekly off) service will be discontinue if you use other company's spare in this machine.
- Free: Material mixing formula, Training of machine operating and general maintenance at our Surat factory.
- Free: 1 tool set
- Spare available any time against full payment.
- Easy to operate.
- Low maintenance.
- Made in India.