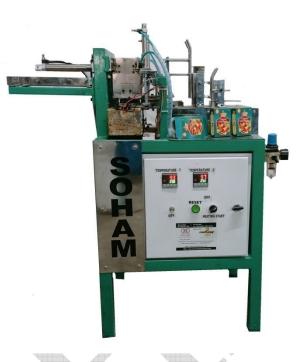

## Semi Automatic Box Gluing & Folding Machine

## Machine design copyright by sohamtex engineers.

- Machine Speed: 20 to 35 Boxes can be sealed within One minute (Depends on Operator), which is 5 to 8 times faster than manual.
- Machine Will Make according to your box size.
- Suit for Box : (L) 80~200 mm x (w) 65~150 mm x (H) 25~50 mm
- The glue that used is hot melt glue, safe and high adhesiveness.
- Machine Operation: Semi Automatic
- Electric Control Panel with PLC
- **Req. Power for machine** : 2.25 kw (3 HP) 1 Phase
- **Require air compressor** :2HP (by your scope)
- Machine Weight: @100 Kg.
- Machine Size: (LxBxH) = 47x32x45 inch.
- Req. Box Material: 350 GSM Box Quality
- Required box quality: min.350 GSM & made with vertical grains
- The Machine can save 2 to 3 people for same production as compare to manual.
- Machine use for different size of boxes (Max 3 size only)
- The temperature rise limit : not more than 200 Degree C
- This Machine is suitable for food, medicine, paper, towels, toys, dry fruits, spices powder and similar products.
- Free: Toolkit & Training of Machine Operating at our Surat factory.
- Warranty: 9 Months PLC
- Payable Service Available Any time.
- Easy to operating & low maintenance.
- **Telephonic service free for life time** (Monday to Saturday 9 AM to 6 PM, Sunday Weekly off) service will be discontinue if you use other company's spare in this machine.
- Spare available any time against full payment.