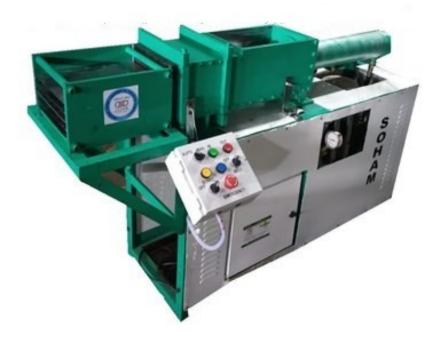

# WET DHOOP MAKING MACHINEMULTI CAVITY (MANUAL CUTTER)

- Three phase power supply
- 25 litter 68 No. Hydraulic Oil required.
- 4 code 1.5 mm wire for MCB to machine.
- Power Supply nearest to machine 3.5 HP 3 phase. MCB- 16Amp with earthing
- MCB-16 AMP for Wet dhoop making machine
- Required Material (Medium Hard for wet dhoop)
- Weighing scale
- Inform us your factory time and off day.
- Payable service available any time.
- Lifetime telephonic service free (9 AM to 6 PM, Sunday weekly off).
- You have to provide responsible person at the time of training and installation.
- Payable service available any time (9 AM to 6 PM, Sunday weekly off).
- We are not available during corona time; we provide installation video and installation by video calling.

# WET DHOOP MAKING MACHINEMULTI CAVITY