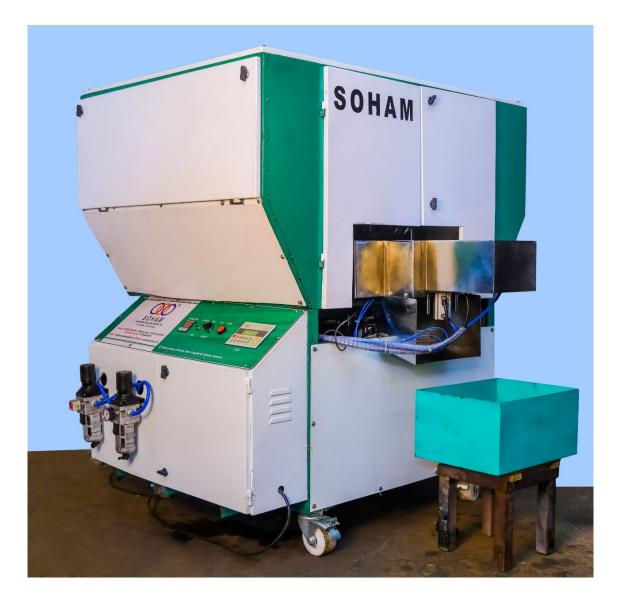

## Pvc pipe bending machine

- Power Supply nearest to machine 2HP 1 phase. MCB-10Amp (3 core)-1.
- Air compressor 7.5 HP with Standard tankwith output of 10 mm PU pipe connector.
- Tank capacity 250 litter
- Req. air filter (YOUR SCOPE)
- Req. air Connection 10 mm PU pipe nearest to machine.
- Cutting pipe as per given required for machine @ 1000 Nos.
- Required cutting machine for pipe
- Required Liquid 50 litters transformer oil for trial of machine.
- Send us min. 100 Nos pipes of each size for machine testing.
- We provide only 1 Die -set with machine.
- You have to buy extra die set for other size.
- You have to send one responsible person for final trial at my factory.
- Inform us your factory time and off day.
- Payable service available any time.
- This machine is only for ISI or as per supplied material to us for final testing.
- Lifetime telephonic service free (9 AM to 7 PM, Sunday weekly off). Training and Installation at your side by our engineer (you have to bear to &FRO tickets, all the meals and loading.) We are not available during corona time; we provide installation video and installation by video calling.

# **Pvc Pipe Bending Machine**