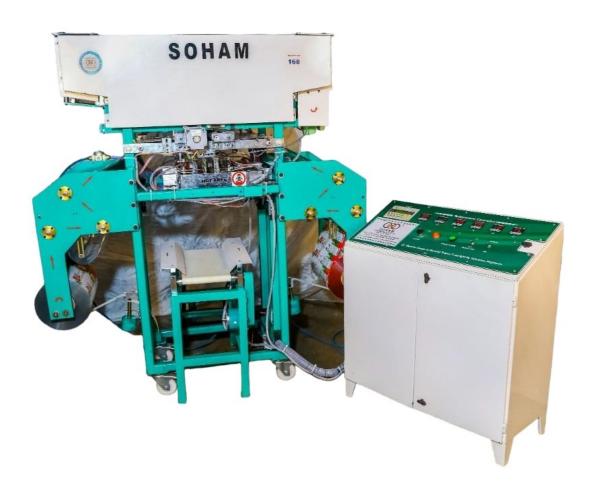

## Florabatti counting & sequential packing machine

- Power Supply nearest to machine 2HP 1 phase. MCB-10Amp (3 core)-1
- Air compressor 1.5 HP with 100 Galan tank/ 100 litter- 1 (10mm PU pipe connector and manual valve at Air delivery point)
- Air filter for compressor (Your scope)
- 10 mm PU pipe nearest to machine
- BOPP roll as per your packing size (40 micron -plain) (Heat Sealable)
- We Require BOPP roll (Front and back min.1+1)&Agarbatti@ 10 Kg for trial at our factory (As per your requirement, which mentioned at a time of booking)
- You have to add eye mark in your front and back roll as per our requirement. (you
  have to send us your artwork for approval to us before printing.)
- Inform us your factory time and off day.
- Payable service available at any time
- Lifetime telephonic service free. (9 am To 6 pm, Sunday Weekly Off).
- You have to provide responsible person at the time of training and installation.
- Maximum roll weight 7 kg only.
- Roll paper sleeve ID 3 inch.
- Roll width 300 mm for 9-inch incense, 275 mm for 8-inch incense 375 mm for 12 inches.
- We are not available during corona time; we provide installation video and installation by video calling.

## Florabatti counting & sequential packing machine