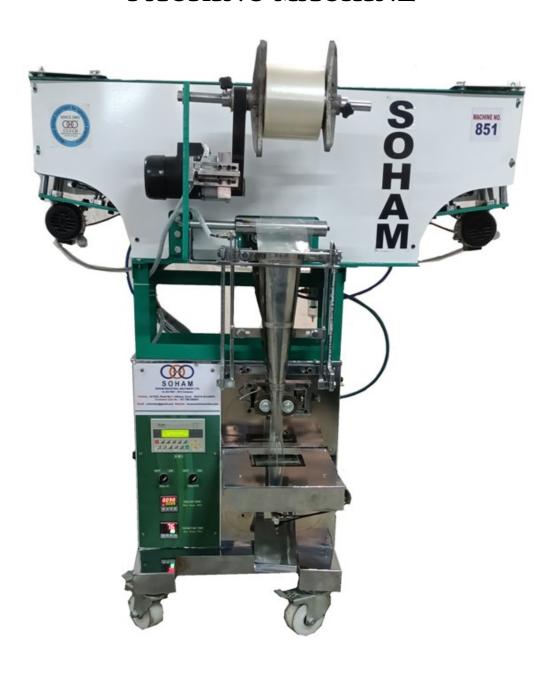

#### **Dhoopbatti counting & packing machine**

- Power Supply nearest to machine 2HP 1 phase. MCB-10Amp (3 core)-1.
- Air compressor 1.5HP with100 Galan tank/ 100litter- 1(10mm PU pipe connector and manual valve at Air delivery point)
- Req. air Connection 10 mm PU pipe nearest to machine
- BOPP roll as per your packing size (20 micron -plain) (Heat Sealable).
- Send us details for sticks/ pouch.
- Send us min. 5 kg. Dhoopbatti Skg Roll for machine testing.
- We provide only 2 Shute with machine.
- This machine is only for BOPP PLAIN ROLL
- For printed roll required eye mark system (charges will extra)
- You have to buy extra Shute for big pouch.
- Inform us your factory time and off day.
- Payable service available any time.
- Lifetime telephonic service free (9 AM to 6 PM, Sunday weekly off)
- You have to provide responsible person at the time of training and installation.
- Training & Installation at your site by our engineer (you have to bear to &FRO tickets, all the meals and lodging) (We are not available during corona time, we provide installation video and installation by video calling.)

# DHOOP STICK COUNTING AND PACKING MACHINE