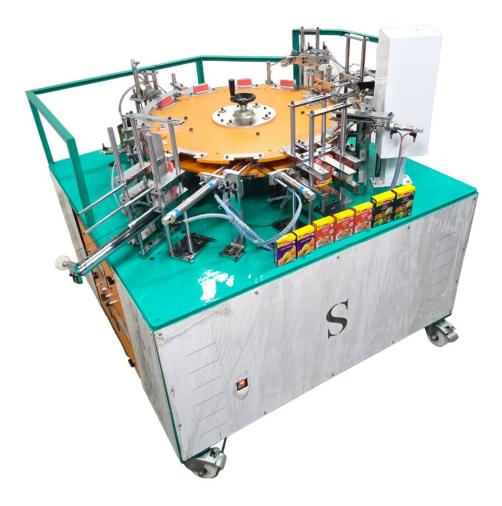

## Vertical Cartoning machine with gluing system

- Power Supply nearest to machine 3HP 1 phase. MCB-16Amp (3 core)-1.
- Air compressor 3 HP with150 Galan tank/ 150 litter- 1. (10mm PU pipe connector and manualvalve at Air delivery point) **your scope.**
- Air filter for compressor (Your scope)
- Req. air Connection 10 mm PU pipe nearest to machine
- Send us your boxes for machine testing.
- Required hot melt glue aprox 10 kg at the time of trial.
- Inform us your factory time and off day.
- Payable service available any time.
- Lifetime telephonic service free (9 AM to 6 PM, Sunday weekly off)
- You have to provide responsible person at the time of training and installation.
- Training & Installation at your site by our engineer (you have to bear to &fro tickets, all the meals and lodging