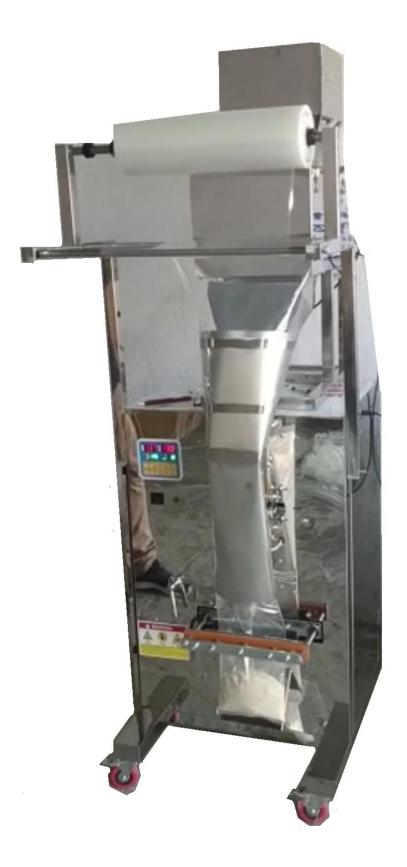

## 999g electric large packaging machine (back seal)

## **Technical Parameters:**

Name: 999g electric large packaging machine (back seal) Weighing range: 10-999 grams Packing speed: 5-10 times/min (varies with materials) Accuracy: about 3 grams (varies with materials) Hopper size: rice: about 40 catties, flour: about 26 catties Voltage/power: 220v /950w (can be changed to 110V) Machine weight: 100KG Dimensions: 66\*84\*190CM (length, width and height)