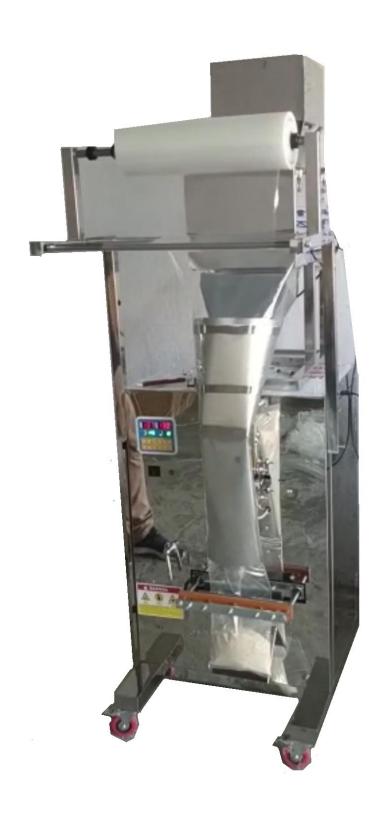

## 200g electric small packaging machine (back seal)

Product Model: N-200B

## **Technical Parameters:**

Name: 200g electric small packaging machine (back seal)

Sealing method: back seal

Bag size: film width 5-24CM, firm seal 1-18CM

Weighing range: 1-200 grams

Packing speed: 6-15 times/min (varies with materials)

Accuracy: plus or minus 0.2 grams (varies with materials)

Hopper capacity: rice: about 13 catties, flour: about 10 catties

Voltage/power: 220v /500w (can be changed to 110V)

Machine weight: 60KG

Dimensions: 48\*74\*141CM (length, width and height)