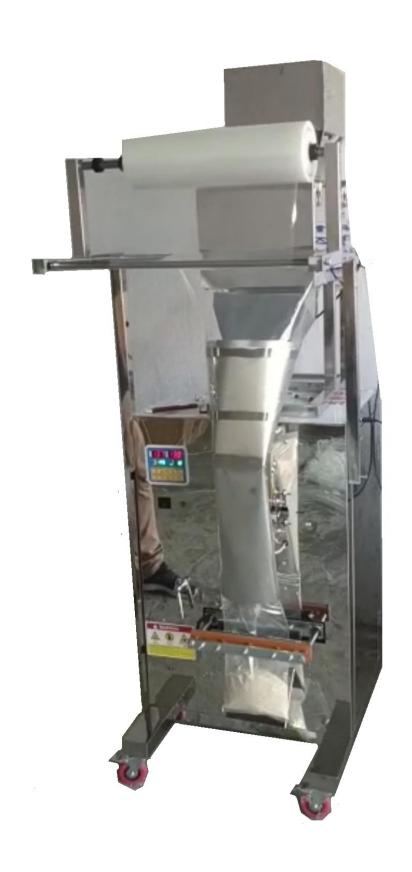

## 500g electric medium-sized packaging machine (back seal)

Product Model: N-500B

## **Technical Parameters:**

Name: 500g electric medium-sized packaging machine (back seal)

Sealing method: back seal

Bag size: film width 5-36CM, firm seal 1-25CM

Weighing range: 10-500 grams

Packing speed: 5-12 times/min (varies with materials)

Accuracy: plus or minus 2 grams (varies with materials)

Hopper capacity: rice: about 40 catties, flour: about 26 catties

Voltage/power: 220v /700w (can be changed to 110V)

Machine weight: 80KG

Dimensions: 56\*80\*165CM (length, width and height)