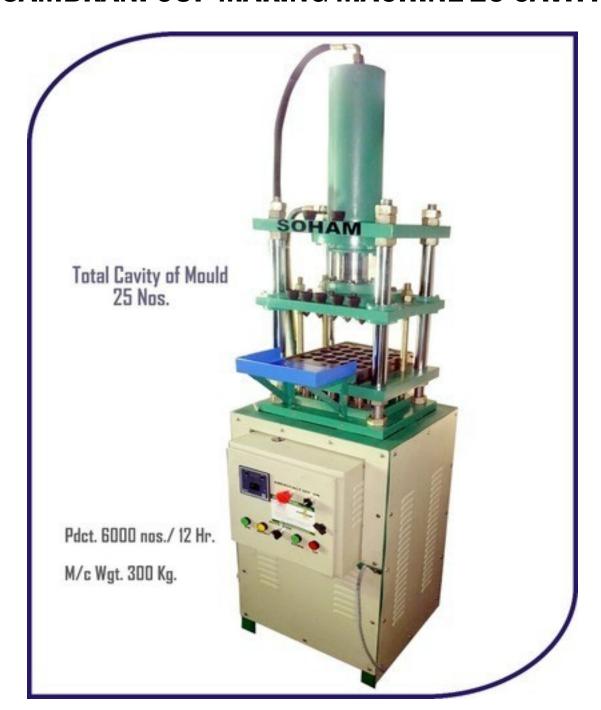

## Sambrani cup 25cavities

- 1. Three phase power supply.
- 2. 68 No. Hydraulic Oil required- 25 litter
- 3. 4 core 1.5 mm<sup>2</sup> wire for MCB to machine with earthing.
- 4. Require power 2 HP/ 3 Phase with MCB & earthing.
- 5. MCB-16 AMP 4 core.
- 6. Require filtered Raw material for trial
  - White premix- 5 KG.
  - DEP- 1 KG.
  - Surokhar- 500 GM.
  - GUM-1 KG.
- 7. Weighing scale
- 8. Material Mixing tray medium size- 2
- 9. Inform us your factory time and off day.
- 10. Payable service available any time
- 11. Lifetime telephonic service free. (9 am To 6 pm, Sunday Weekly Off)
- 12. You have to provide responsible person at the time of training and installation.
- 13. Payable service available any time (9 AM to 6 PM, Sunday weekly off).
- 14. We are not available during corona time; we provide installation video and installation by video calling.

## **SAMBRANI CUP MAKING MACHINE 25 CAVITY**