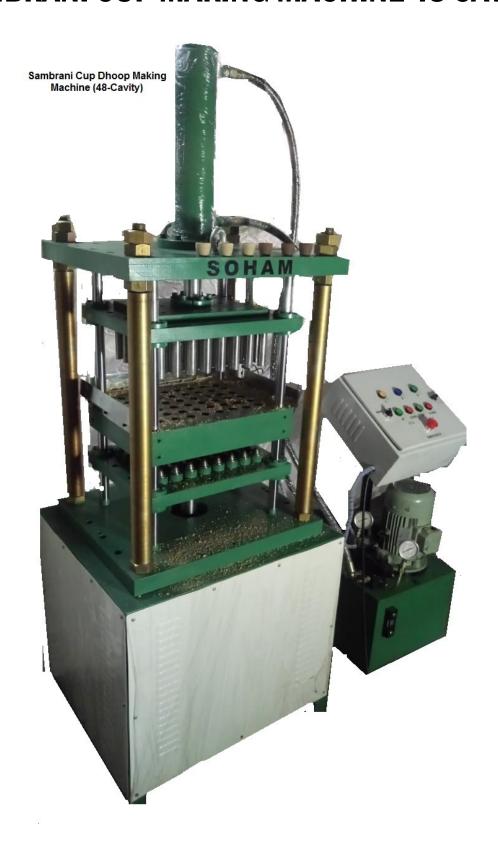

## Sambrani cup 48 cavities

- 1. Three phase power supply.
- 2. Required 25 litters, 68 No. Hydraulic Oil.
- 3. 4 core 1.5 mm<sup>2</sup> wire for MCB to machine with earthing.
- 4. MCB-20 AMP for Sambrani cup making machine.
- 5. Require filtered Raw material for trial
  - White premix- 5 KG.
  - DEP- 1 KG.
  - Surokhar- 500 GM.
  - GUM-1 KG.
- 6. Weighing scale
- 7. Material Mixing tray medium size- 2
- 8. Inform us your factory time and off day.
- 9. Payable service available any time
- 10.Lifetime telephonic service free. .(9 am To 6 pm, Sunday Weekly Off,)
- 11. You have to provide responsible person at the time of training and installation.
- 12. Payable service available any time (9 AM to 6 PM, Sunday weekly off).
- 13. We are not available during corona time; we provide installation video and installation by video calling.

## **SAMBRANI CUP MAKING MACHINE 48 CAVITY**